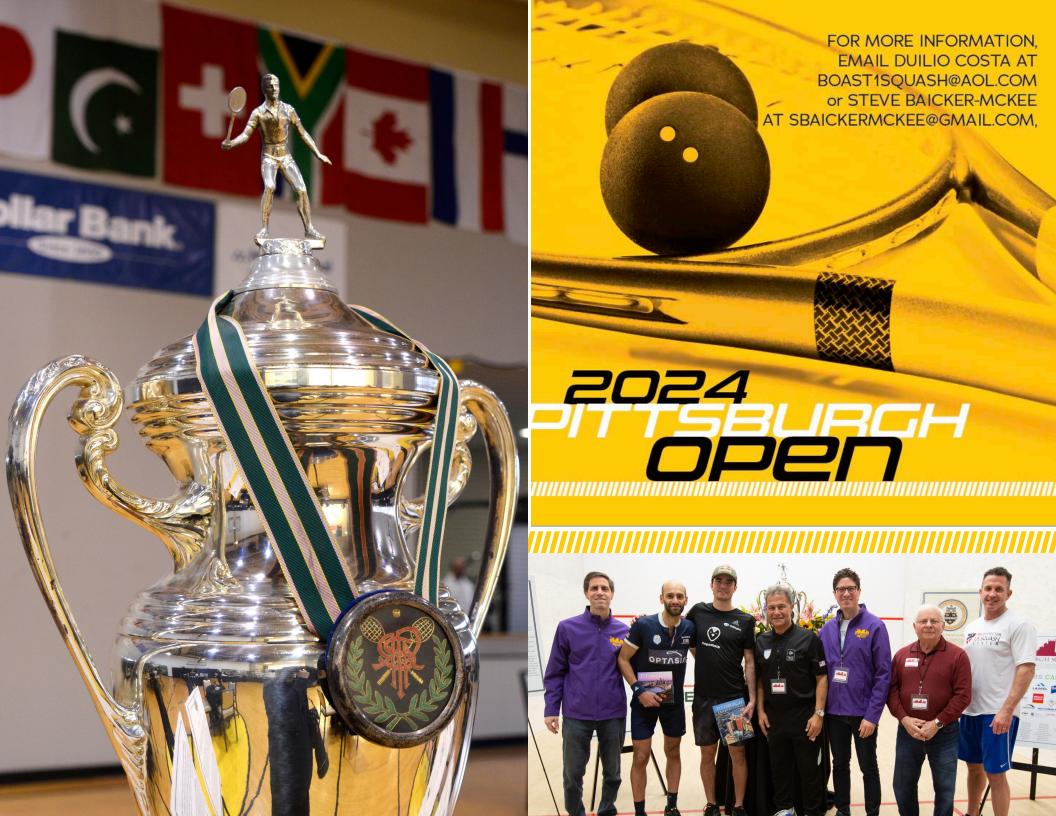

- Twenty-four highly-ranked professionals, typically representing more than a dozen countries, compete for the coveted Tiffany's sterling silver cup
- A PSA World Tour event, a. premiere stop on the international professional tour
- The most prestigious squash tournament in Pittsburgh, and an integral component of the US pro tour

- Broadcast worldwide on Squash TV
- · Concurrently on courts adjacent to the professionals, approx. 100 regional players compete in Pittsburgh's largest amateur tournament of the year
- · Special events throughout the tournament celebrate the core values of the sport and recognized community leaders who exemplify them
- Supported by the Pittsburgh Sports and Exhibition Authority, the County Executive, the Mayor's Office, and other public officials
- · Held at The River's Club, in the heart of Downtown